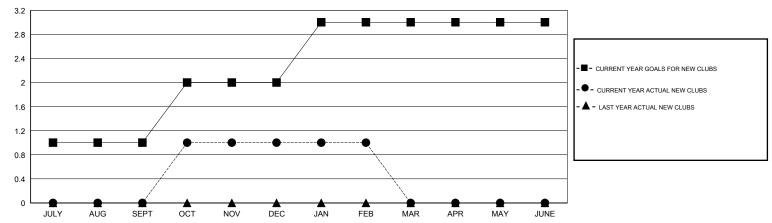

# LOCATION TENNESSEE

 $\mathsf{GMT}\;\mathsf{CA}\;1$ 

| Clubs RESULTS FOR 2013-2014 |   |   |   |    | Members  RESULTS FOR 2013-2014 |    |    |    |     |  |
|-----------------------------|---|---|---|----|--------------------------------|----|----|----|-----|--|
|                             |   |   |   |    |                                |    |    |    |     |  |
| JULY/AUG/SEPT               | 1 | 0 | 1 | -1 | JULY/AUG/SEPT                  | 36 | 23 | 37 | -14 |  |
| OCT/NOV/DEC                 | 1 | 1 | 1 | 0  | OCT/NOV/DEC                    | 46 | 41 | 35 | 6   |  |
| JAN/FEB/MAR                 | 1 | 0 | 0 | 0  | JAN/FEB/MAR                    | 46 | 17 | 17 | 0   |  |
| APR/MAY/JUNE                | 0 | 0 | 0 | 0  | APR/MAY/JUNE                   | 42 | 0  | 0  | 0   |  |

#### GOALS AND ACTUAL NEW CLUBS CUMULATIVE