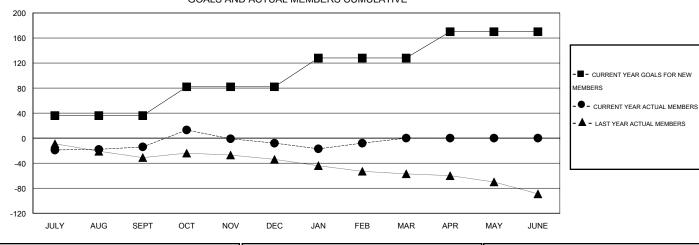

# LOCATION TENNESSEE

 $\mathsf{GMT}\;\mathsf{CA}\;1$ 

| Clubs RESULTS FOR 2013-2014 |   |   |   |    | Members  RESULTS FOR 2013-2014 |    |    |    |     |  |
|-----------------------------|---|---|---|----|--------------------------------|----|----|----|-----|--|
|                             |   |   |   |    |                                |    |    |    |     |  |
| JULY/AUG/SEPT               | 1 | 0 | 1 | -1 | JULY/AUG/SEPT                  | 36 | 23 | 37 | -14 |  |
| OCT/NOV/DEC                 | 1 | 1 | 1 | 0  | OCT/NOV/DEC                    | 46 | 41 | 35 | 6   |  |
| JAN/FEB/MAR                 | 1 | 0 | 0 | 0  | JAN/FEB/MAR                    | 46 | 17 | 17 | 0   |  |
| APR/MAY/JUNE                | 0 | 0 | 0 | 0  | APR/MAY/JUNE                   | 42 | 0  | 0  | 0   |  |

## GOALS AND ACTUAL MEMBERS CUMULATIVE

| DROPPED CLUBS: 2 |    | 21 CLUBS OF 42 ADDED 1 OR MORE<br>NEW MEMBERS | GENDER DISTRIBUTION |              |     |
|------------------|----|-----------------------------------------------|---------------------|--------------|-----|
|                  |    |                                               | MALE                | 650 (68.06%) |     |
|                  |    |                                               | FEMALE 305 (31.94%) |              |     |
| DROPPED MEMBERS  |    |                                               |                     |              |     |
| DECEASED         | 9  | CLICK HERE FOR HEALTH                         |                     |              | 40= |
| l 17             |    | ASSESSMENT DATA                               | FAMILY UNIT MEMBERS | 197          |     |
| OTHER            | 63 |                                               | HEAD OF HOUSEHOLD   | 98           |     |
| TOTAL            | 89 |                                               | NON-HEAD OF HOUSEHO | 99           |     |